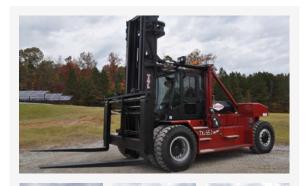

## 2015 TAYLOR X550S - LAVAL

## **TAYLOR**

**SERIAL #: SKG39752** 

Chassis Type : Pneumatic tireBasic Capacity : 55,000 lbs.

Load Center : 36 "Powered by : Diesel

• Engine Description : CUMMINS QSB6.7-C220 TIER 4 FINAL

**TURBOCHARGED** 

## **SPECIFICATIONS**

Chassis Type:

Basic Capacity:

Load Center:

Powered by:

Pneumatic tire
55,000 lbs.

55,000 lbs.

Diesel

Engine Description: CUMMINS QSB6.7-C220 TIER 4 FINAL TURBOCHARGED

Transmission: POWERSHIFT 3F/3R APC

**Differential:**BOLTED PLANETARY DRIVE AXLE

Steering: HYDROSTATIC

Service Brakes: HYDRAULICALLY ACTIVATED WET DISC BRAKES

Mast Type: 2-Stage

Additional Mast Description: 11 FOOT ULTRA VU MAST

Fork / Coil Ram / Other lift attachment : 5"X10"X96" FORKS

Carriage : 100" WIDE C SS FP

Tire Description : 14.00X25 20PR E3 TIRE

Operator's Compartment Description: 2 DOOR CENTRE MOUNT CAB WITH HEAT/DEFROST AND A/C